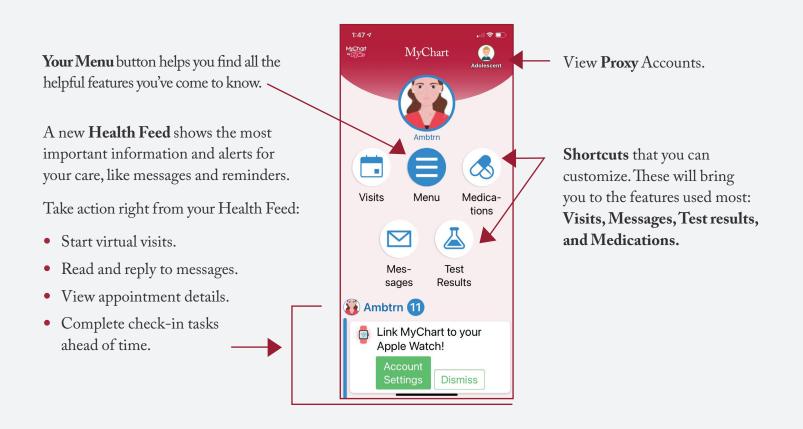

## **MyChart Changes on the Mobile App**

### MyChart Online Health Portal has some exciting changes.

We will begin to describe MyChart as an online health portal in other channels. On **June 26, 2021**, you will find an improved layout and new features to help you find what's most important to you.

#### What's new?

- The first time you login to **MyChart** after the upgrade, you will be prompted to play a video for a **one-time tutorial** to show you what's new!
- MyChart still has all of the helpful features you've come to know, with an improved layout that is easier to use.
- Use the **Menu** to find anything not found in Shortcuts or Welcome screen.
- For help, call the MyChart Help Desk at 855-255-2300.