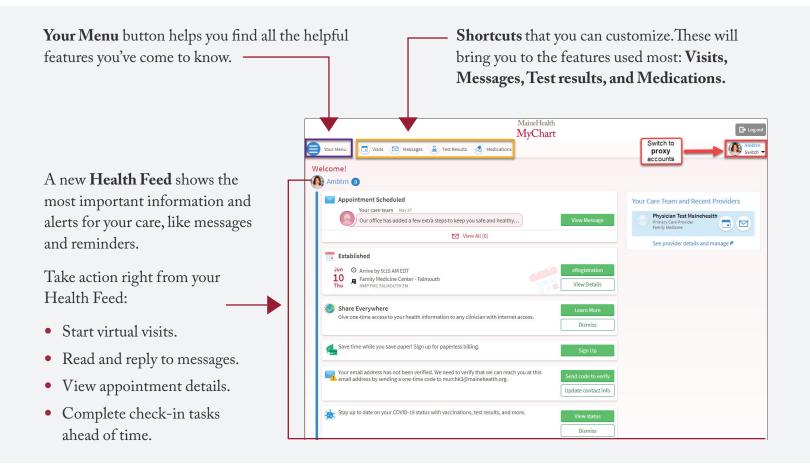

## **MyChart Changes on Computers**

#### MyChart Online Health Portal has some exciting changes.

We will begin to describe MyChart as an online health portal in other channels. On **June 26, 2021**, you will find an improved layout and new features to help you find what's most important to you.

#### What's new?

- The first time you login to MyChart after the upgrade, you will be prompted to play a video for a **one-time tutorial** to show you what's new!
- MyChart still has all of the helpful features you've come to know, with an improved layout that is easier to use.
- Use the **Menu** to find anything not found in Shortcuts or Welcome screen.
- For help, call the MyChart Help Desk at 855-255-2300.